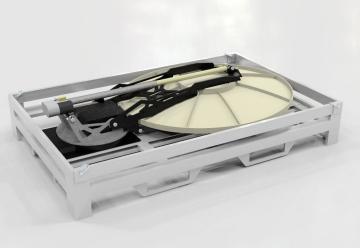

# 1.2m Autopoint Transport Skid Specifications

## **Features**

- Designed for the 1.2M NXT auto point antenna
- Constructed with extruded 6061-T6 aluminium tube, welded in place
- Raised side panels to protect antenna during transport
- Slots for lift truck forks for easy warehouse or outdoor lifting
- 4 #USS362-0120 Lift Shakles Marine Grade 316 SS 1835lbs Working Load
- Combined with the NXT, it is a ship and deploy solution without any alteration

#### Skid with NXT, complete

 Length
 80.5" (2.1m)

 Width
 54" (1.3m)

 Height
 19.5" (0.5m)

 Weight
 170 kg (375 lbs)

Subject to change. Rev. 1 - 2023

YOUR PARTNER IN CRITICAL COMMUNICATIONS www.hyperlinkinc.com - 1 (866) 788-8728