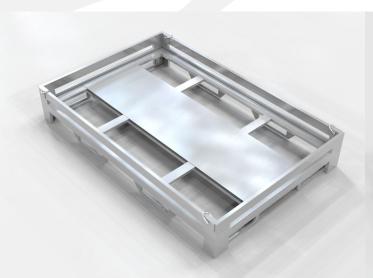

# 1.2m Autopoint Transport Skid Specifications

## **Features**

- Designed for the 1.2M NXT auto point antenna
- Constructed with extruded 6061-T6 aluminium tube, welded in place
- Raised side panels to protect antenna during transport
- Slots for lift truck forks for easy warehouse or outdoor lifting
- 4 #USS362-0120 Lift Shakles Marine Grade 316 SS 1835lbs Working Load
- Combined with the NXT, it is a ship and deploy solution without any alteration

### Skid alone, without NXT

Length80.5" (2.1m)Width54" (1.3m)Height13" (0.3m)Weight90.7 kg (200 lbs)